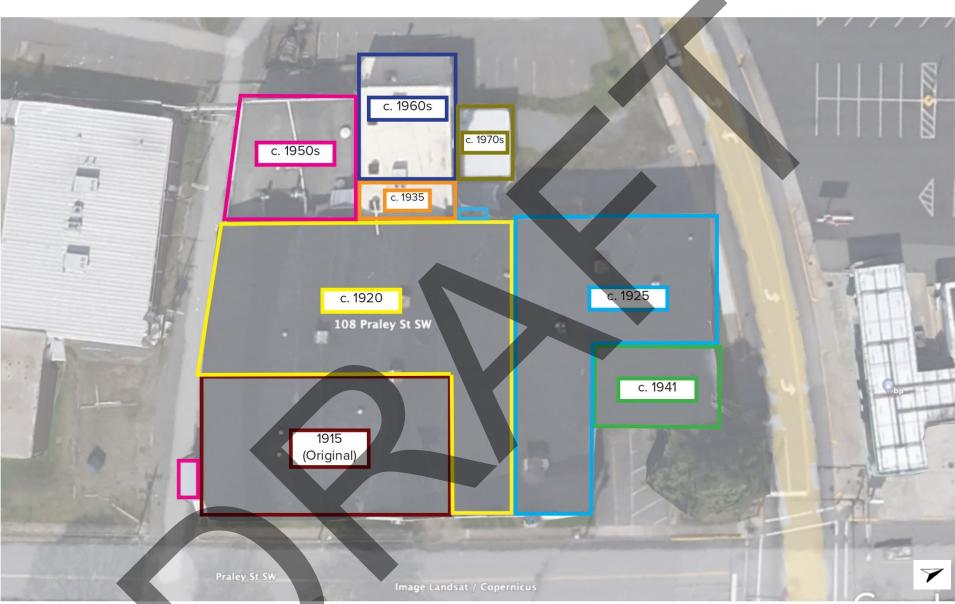

## NATIONAL REGISTER OF HISTORIC PLACES BUILDING EVOLUTION MAP

Base map source: Google Maps