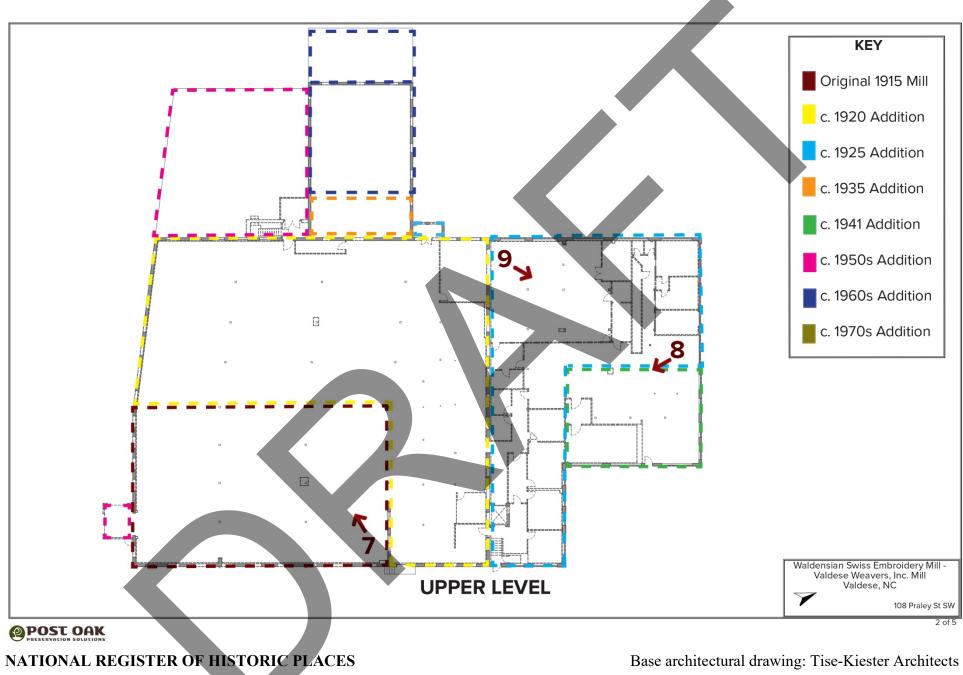

# NATIONAL REGISTER OF HISTORIC PLACES PHOTO MAPS

Base map source: Google Maps

#### PHOTO MAPS