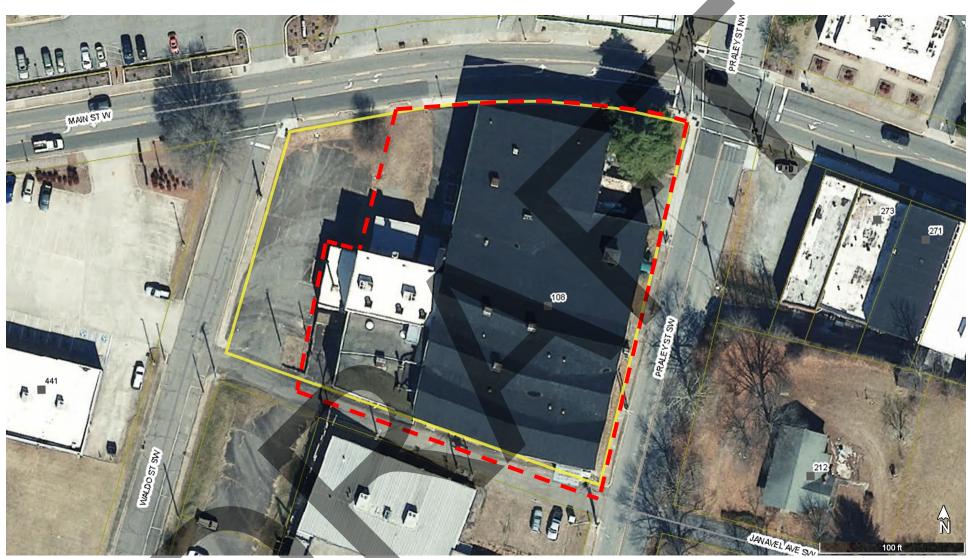

### NATIONAL REGISTER OF HISTORIC PLACES BOUNDARY MAP

Base map source: Burke County GIS

solid yellow line represents the current tax parcel boundary; dashed red line represents the National Register boundary