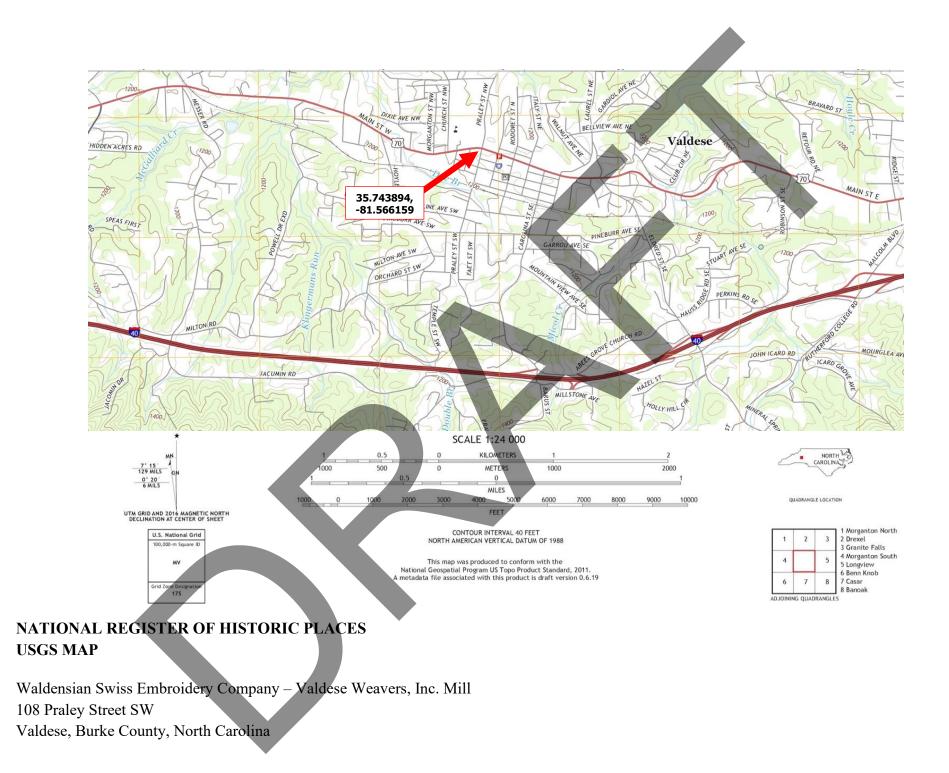

Waldensian Swiss Embroidery Company – Valdese Weavers, Inc. Mill 108 Praley Street SW Valdese, Burke County, North Carolina