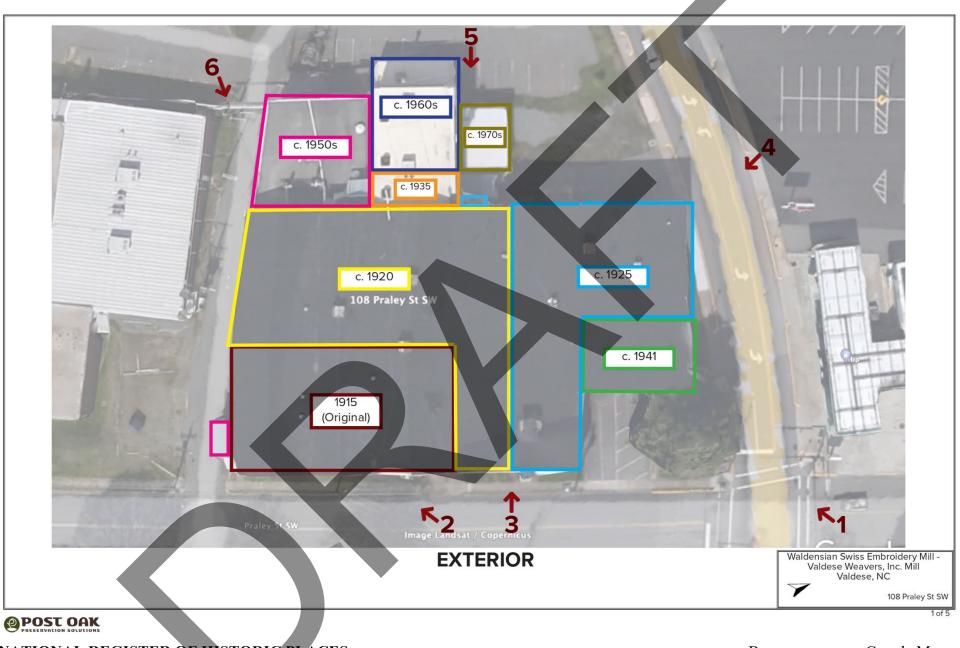

## NATIONAL REGISTER OF HISTORIC PLACES BUILDING EVOLUTION MAP

Base map source: Google Maps