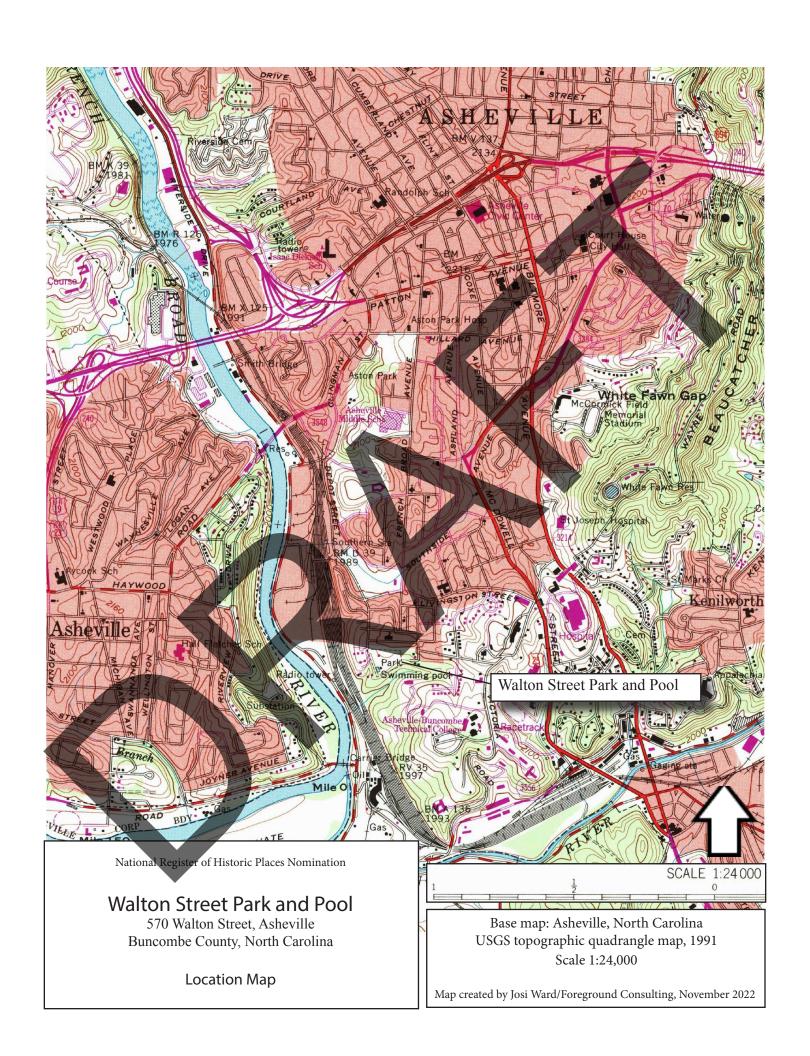

National Register of Historic Places Nomination

## Walton Street Park and Pool

570 Walton Street, Asheville Buncombe County, North Carolina

National Register Boundary Map PIN 9648-12-2845-00000 and 9648-12-5739-00000

National Register boundary

Base map: Buncombe County GIS, 2019 aerial view

Map created by Josi Ward/Foreground Consulting, November 2022

National Register of Historic Places Nomination