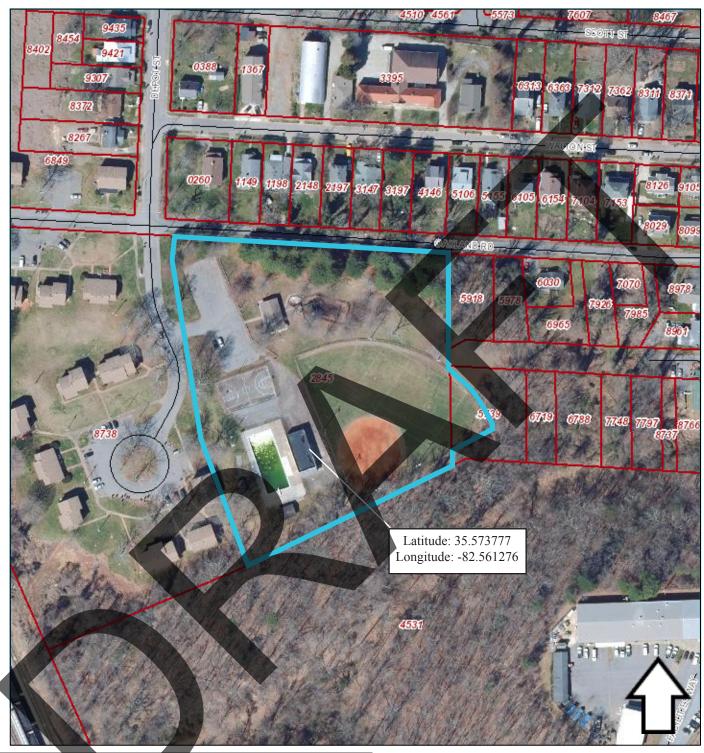

National Register of Historic Places Nomination

## Walton Street Park and Pool

570 Walton Street, Asheville Buncombe County, North Carolina

National Register Photograph Key

Photo number and direction of view

Base map: Buncombe County GIS, 2019 aerial view

Map created by Josi Ward/Foreground Consulting, March 2023