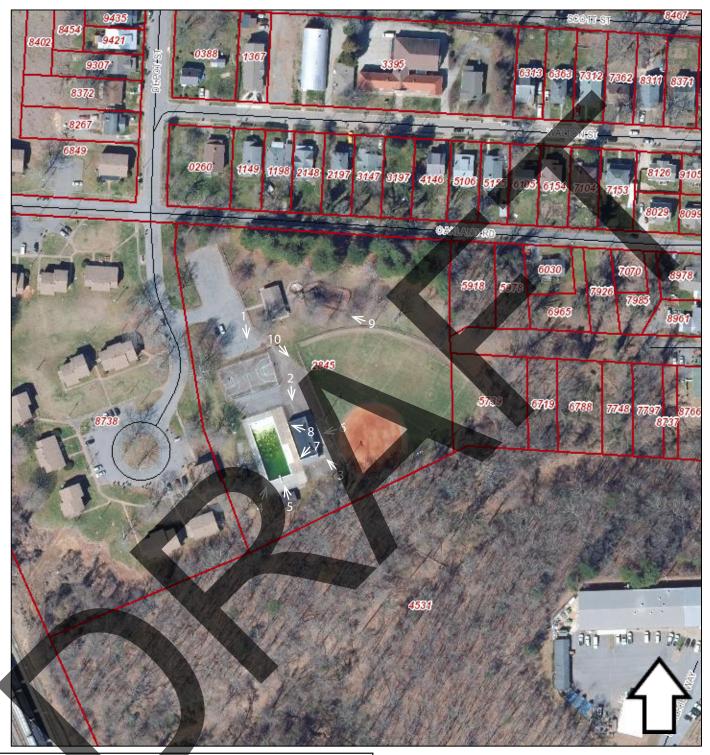

## Walton Street Park and Pool

570 Walton Street, Asheville Buncombe County, North Carolina

**National Register Site Plan** 

National Register boundary

Base map: Buncombe County GIS, 2019 aerial view

Map created by Josi Ward/Foreground Consulting, November 2022